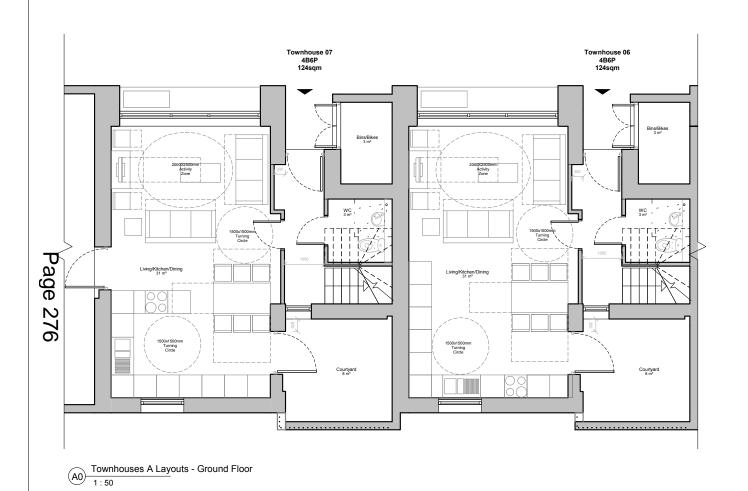

MRT-WWP-CP-XX-DR-A-00001 Revision: 0.0

Copyright WestonWilliamson+Partners

Copyright WestonWilliamson+Partners

B0 Townhouses B Layouts - Ground Floor 1:50

Legend: Dwellings Access Point

Merton - Canons Place

Townhouse Layouts - Ground Floor 31/10/19 Planning Checked: Drawn: Approved: 1:50 @ A1 Project No. - Originator - Volume/System - Level/Location - Type - F
MRT-WWP-CP-00-DR-A-12001 Revision: 0.0

Mitcham CR4 4HD