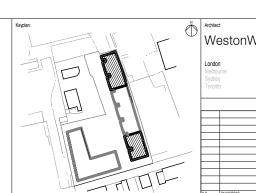

Site Location Plan
1: 1250

WestonWilliamson+Partners Legend: Merton - Canons Place Mitcham CR4 4HD --- Site Boundary Site Location Plan 31/10/19 Planning Drawn: Approved: Checked: 1 : 1250 @ A1 Project No. - Originator - Volume/System - Level/Location - Type - Ro