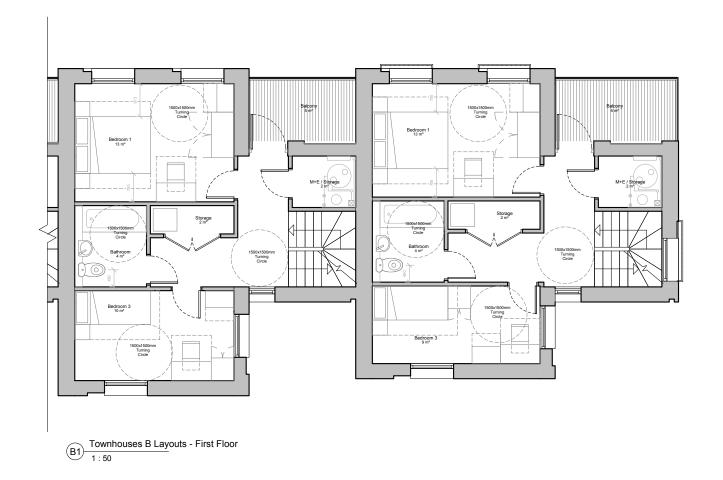

MRT-WWP-CP-XX-DR-A-00001 Revision: 0.0

Copyright WestonWilliamson+Partners

Copyright WestonWilliamson+Partners

B0 Townhouses B Layouts - Ground Floor 1:50

Legend: Dwellings Access Point

Merton - Canons Place

Townhouse Layouts - Ground Floor 31/10/19 Planning Checked: Drawn: Approved: 1:50 @ A1 Project No. - Originator - Volume/System - Level/Location - Type - F
MRT-WWP-CP-00-DR-A-12001 Revision: 0.0

Mitcham CR4 4HD