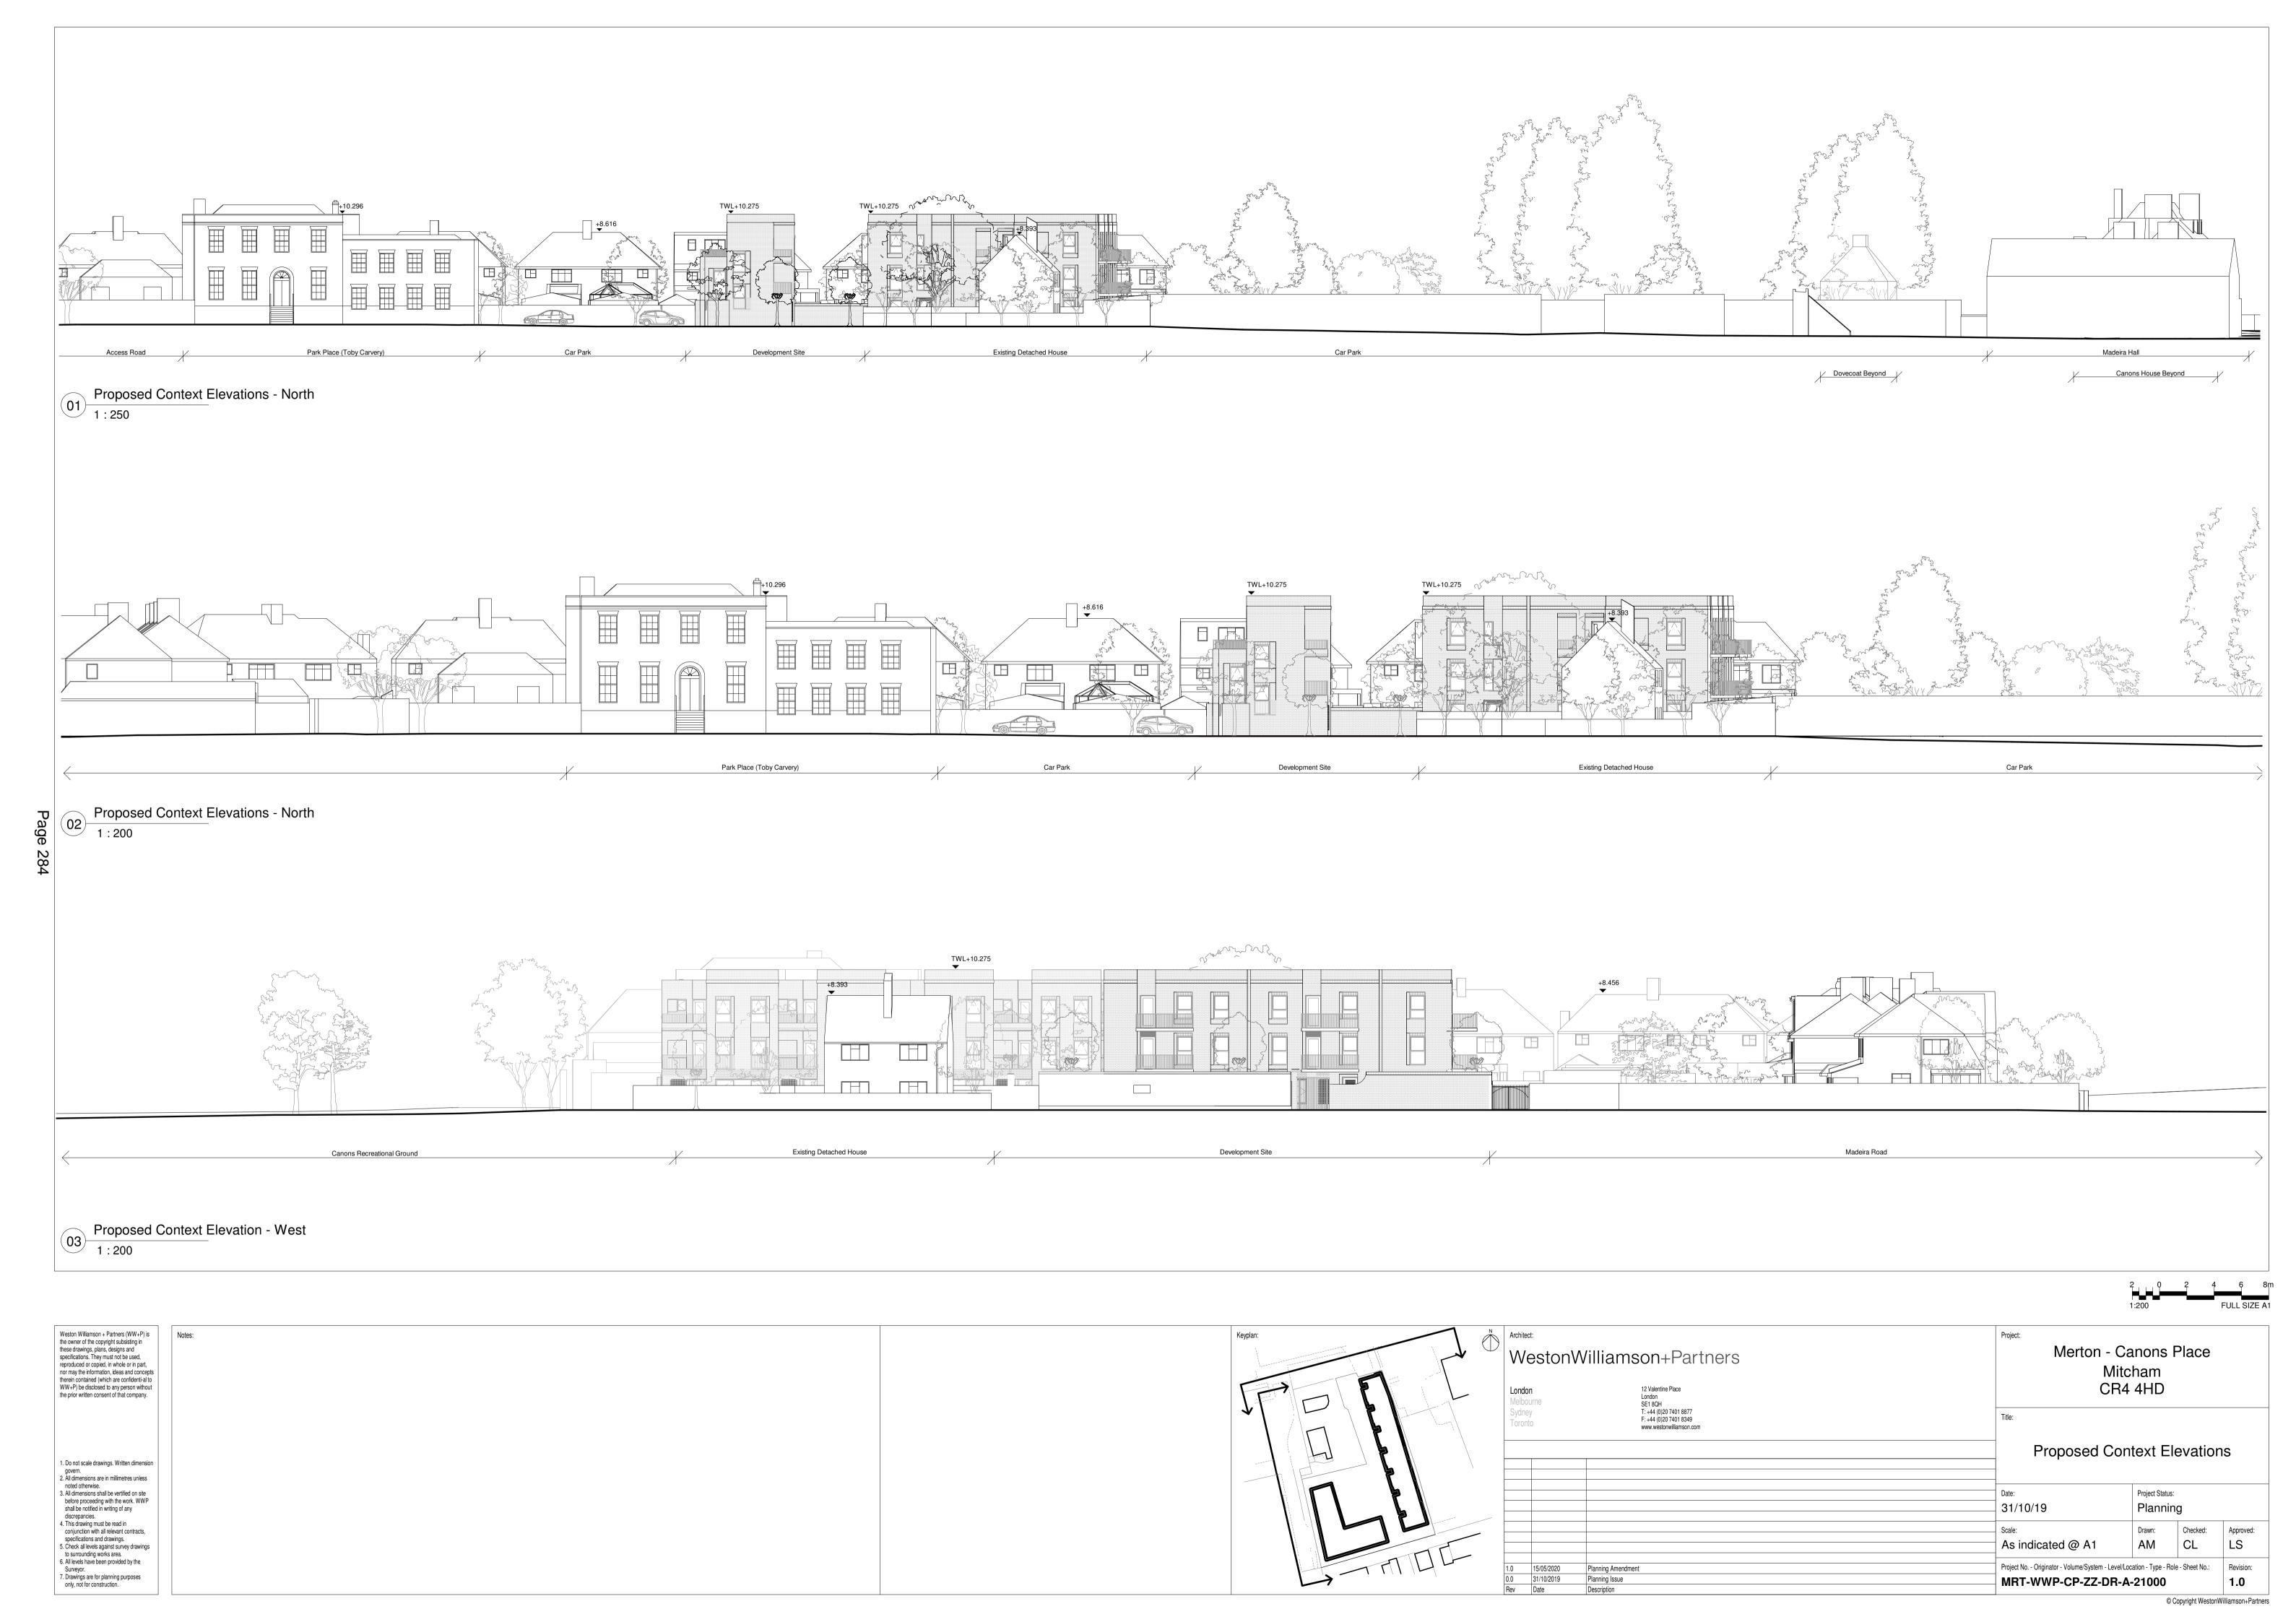

tion Plan 31/10/19 Planning Drawn: Approved: Checked: 1 : 1250 @ A1 Project No. - Originator - Volume/System - Level/Location - Type - Ro

MRT-WWP-CP-XX-DR-A-00001 Revision: 0.0





Copyright WestonWilliamson+Partners



Copyright WestonWilliamson+Partners













B0 Townhouses B Layouts - Ground Floor 1:50



Legend: Dwellings Access Point





Merton - Canons Place

Townhouse Layouts - Ground Floor 31/10/19 Planning Checked: Drawn: Approved: 1:50 @ A1 Project No. - Originator - Volume/System - Level/Location - Type - F
MRT-WWP-CP-00-DR-A-12001 Revision: 0.0

Mitcham CR4 4HD





| Property | Property

ght WestonWilliamson+Partners













For landscape materiality, please refer to Exterior Architecture Landscape Planning Statement.

Revision: 0.0 MRT-WWP-CP-ZZ-DR-A-21002