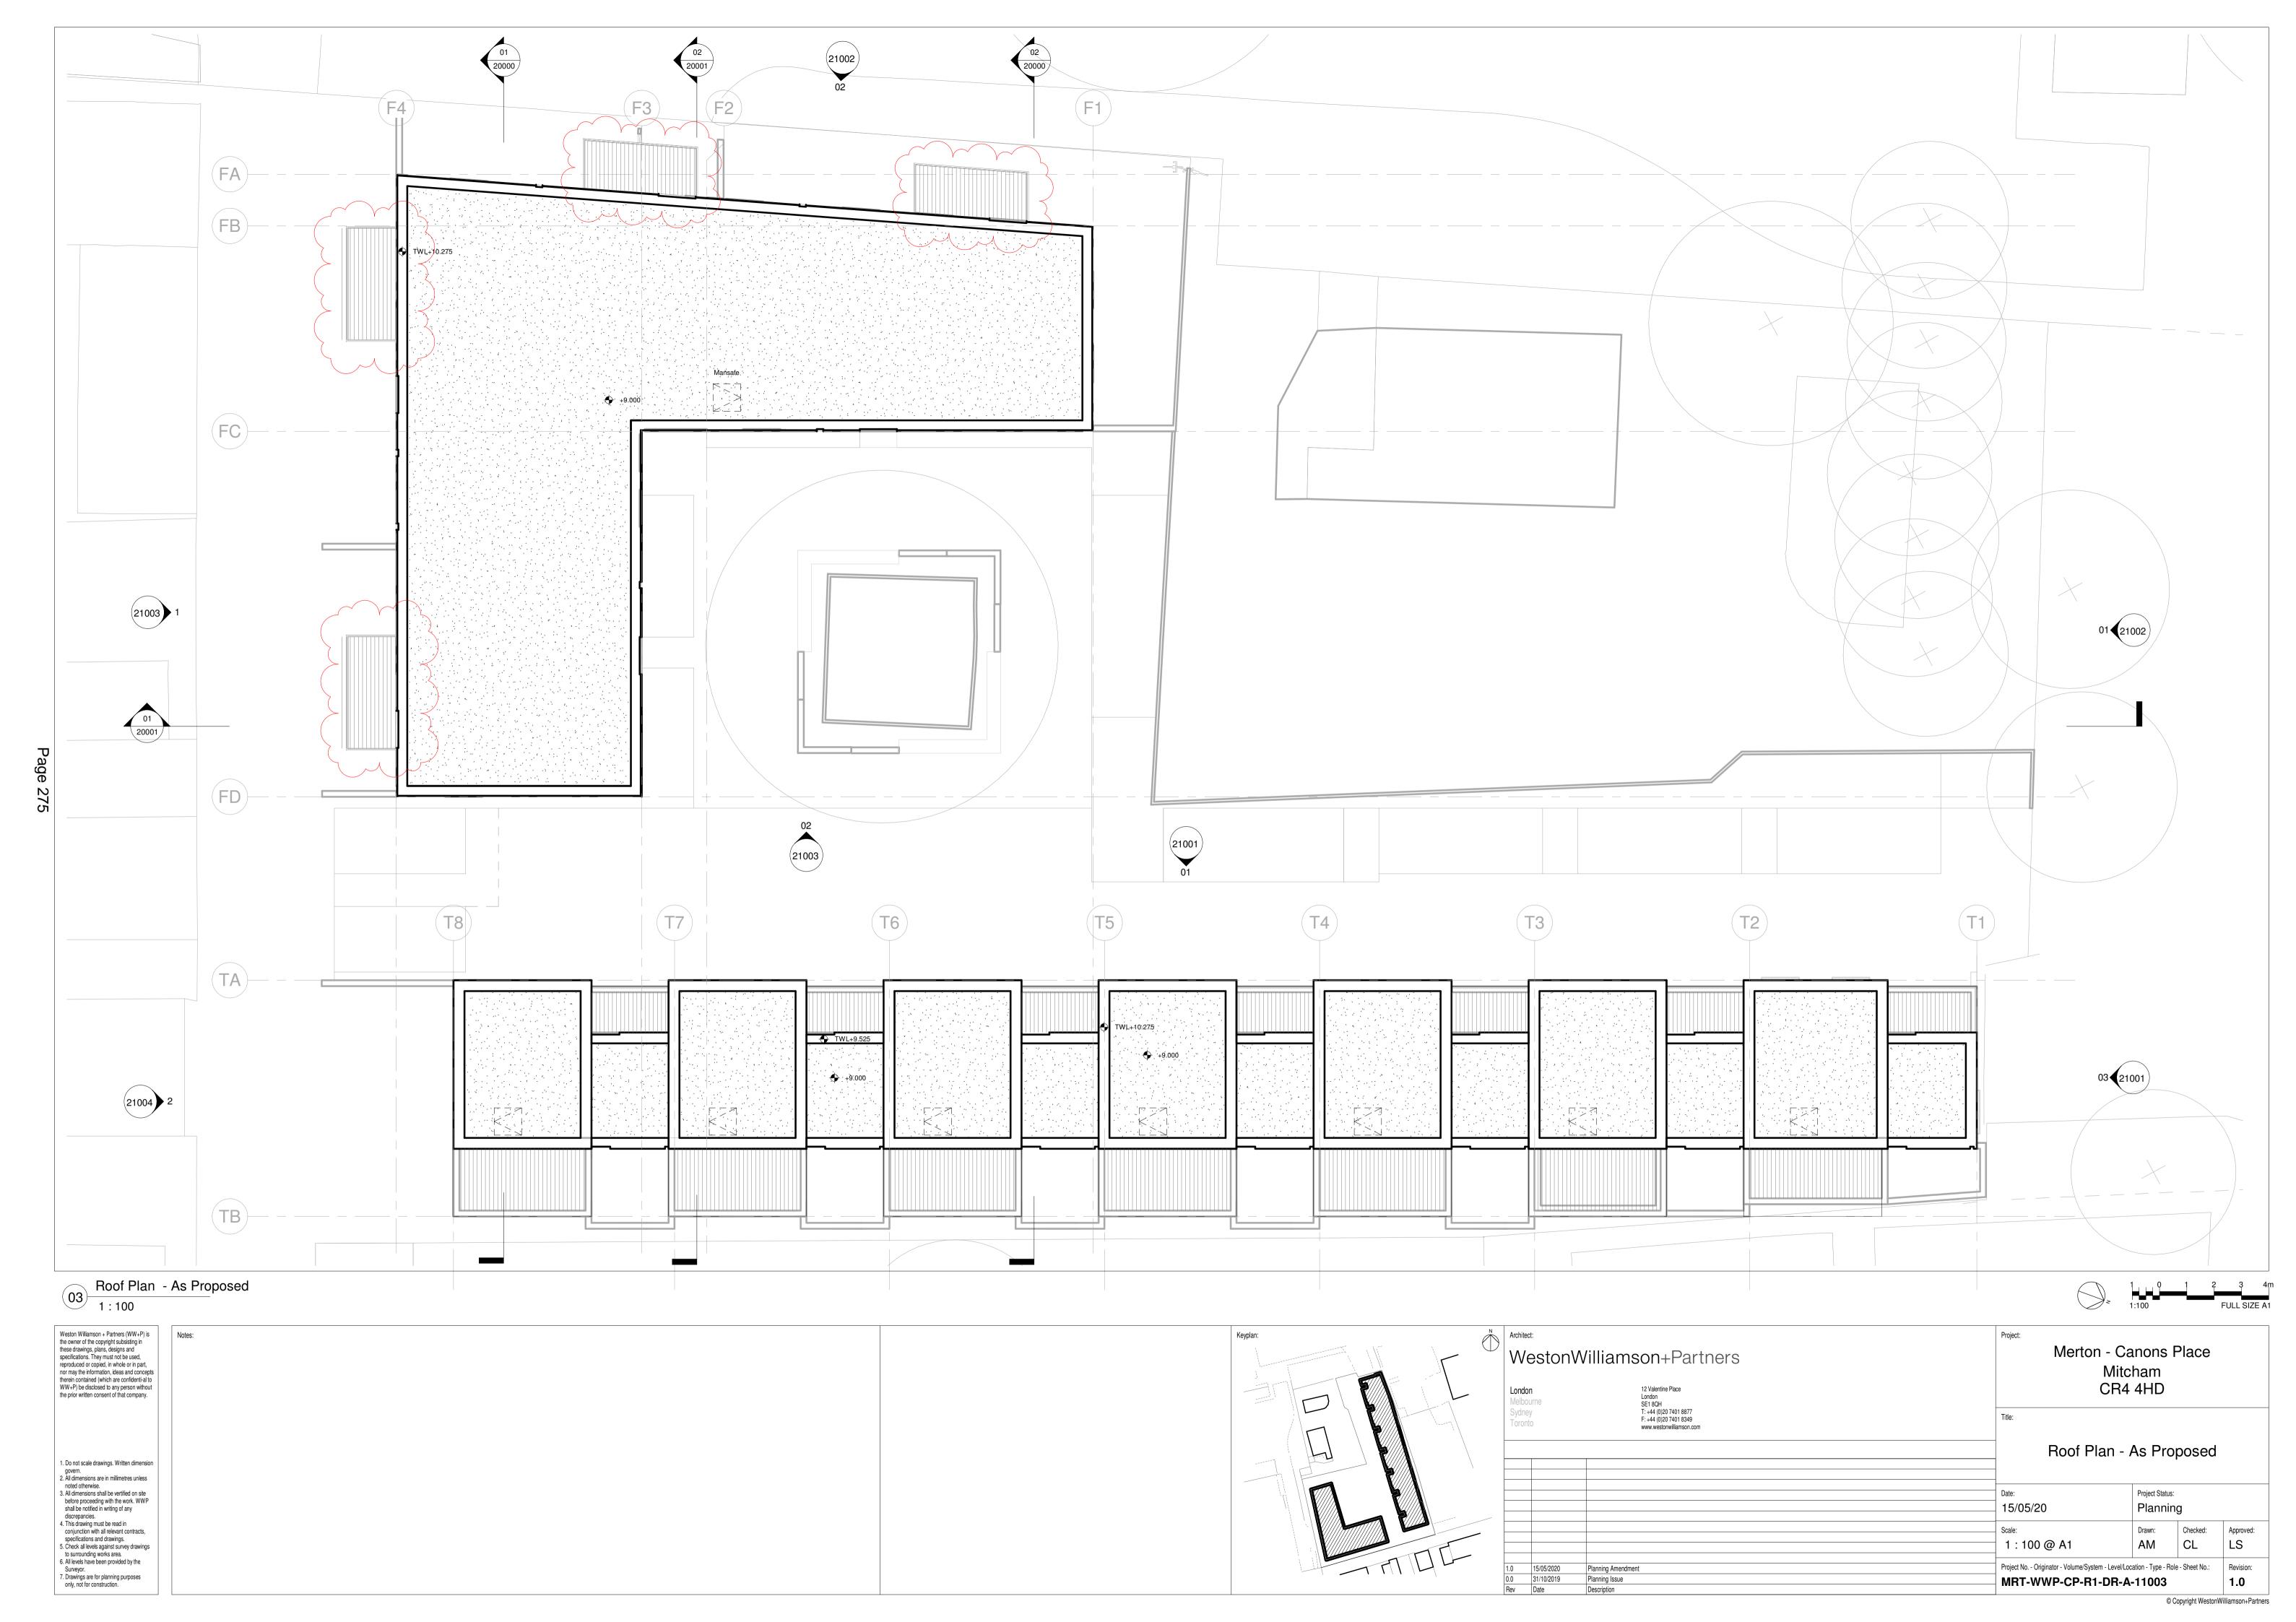

## **NORTHGATE** SE GIS Print Template

This material has been reproduced from Ordnance Survey digital map data with the permission of the controller of Her Majesty's Stationery Office, © Crown Copyright.

Site Location Plan
1: 1250

WestonWilliamson+Partners Legend: Merton - Canons Place Mitcham CR4 4HD --- Site Boundary Site Location Plan 31/10/19 Planning Drawn: Approved: Checked: 1 : 1250 @ A1 Project No. - Originator - Volume/System - Level/Location - Type - Ro

MRT-WWP-CP-XX-DR-A-00001 Revision: 0.0

Copyright WestonWilliamson+Partners

Copyright WestonWilliamson+Partners

B0 Townhouses B Layouts - Ground Floor 1:50

Legend: Dwellings Access Point

Merton - Canons Place