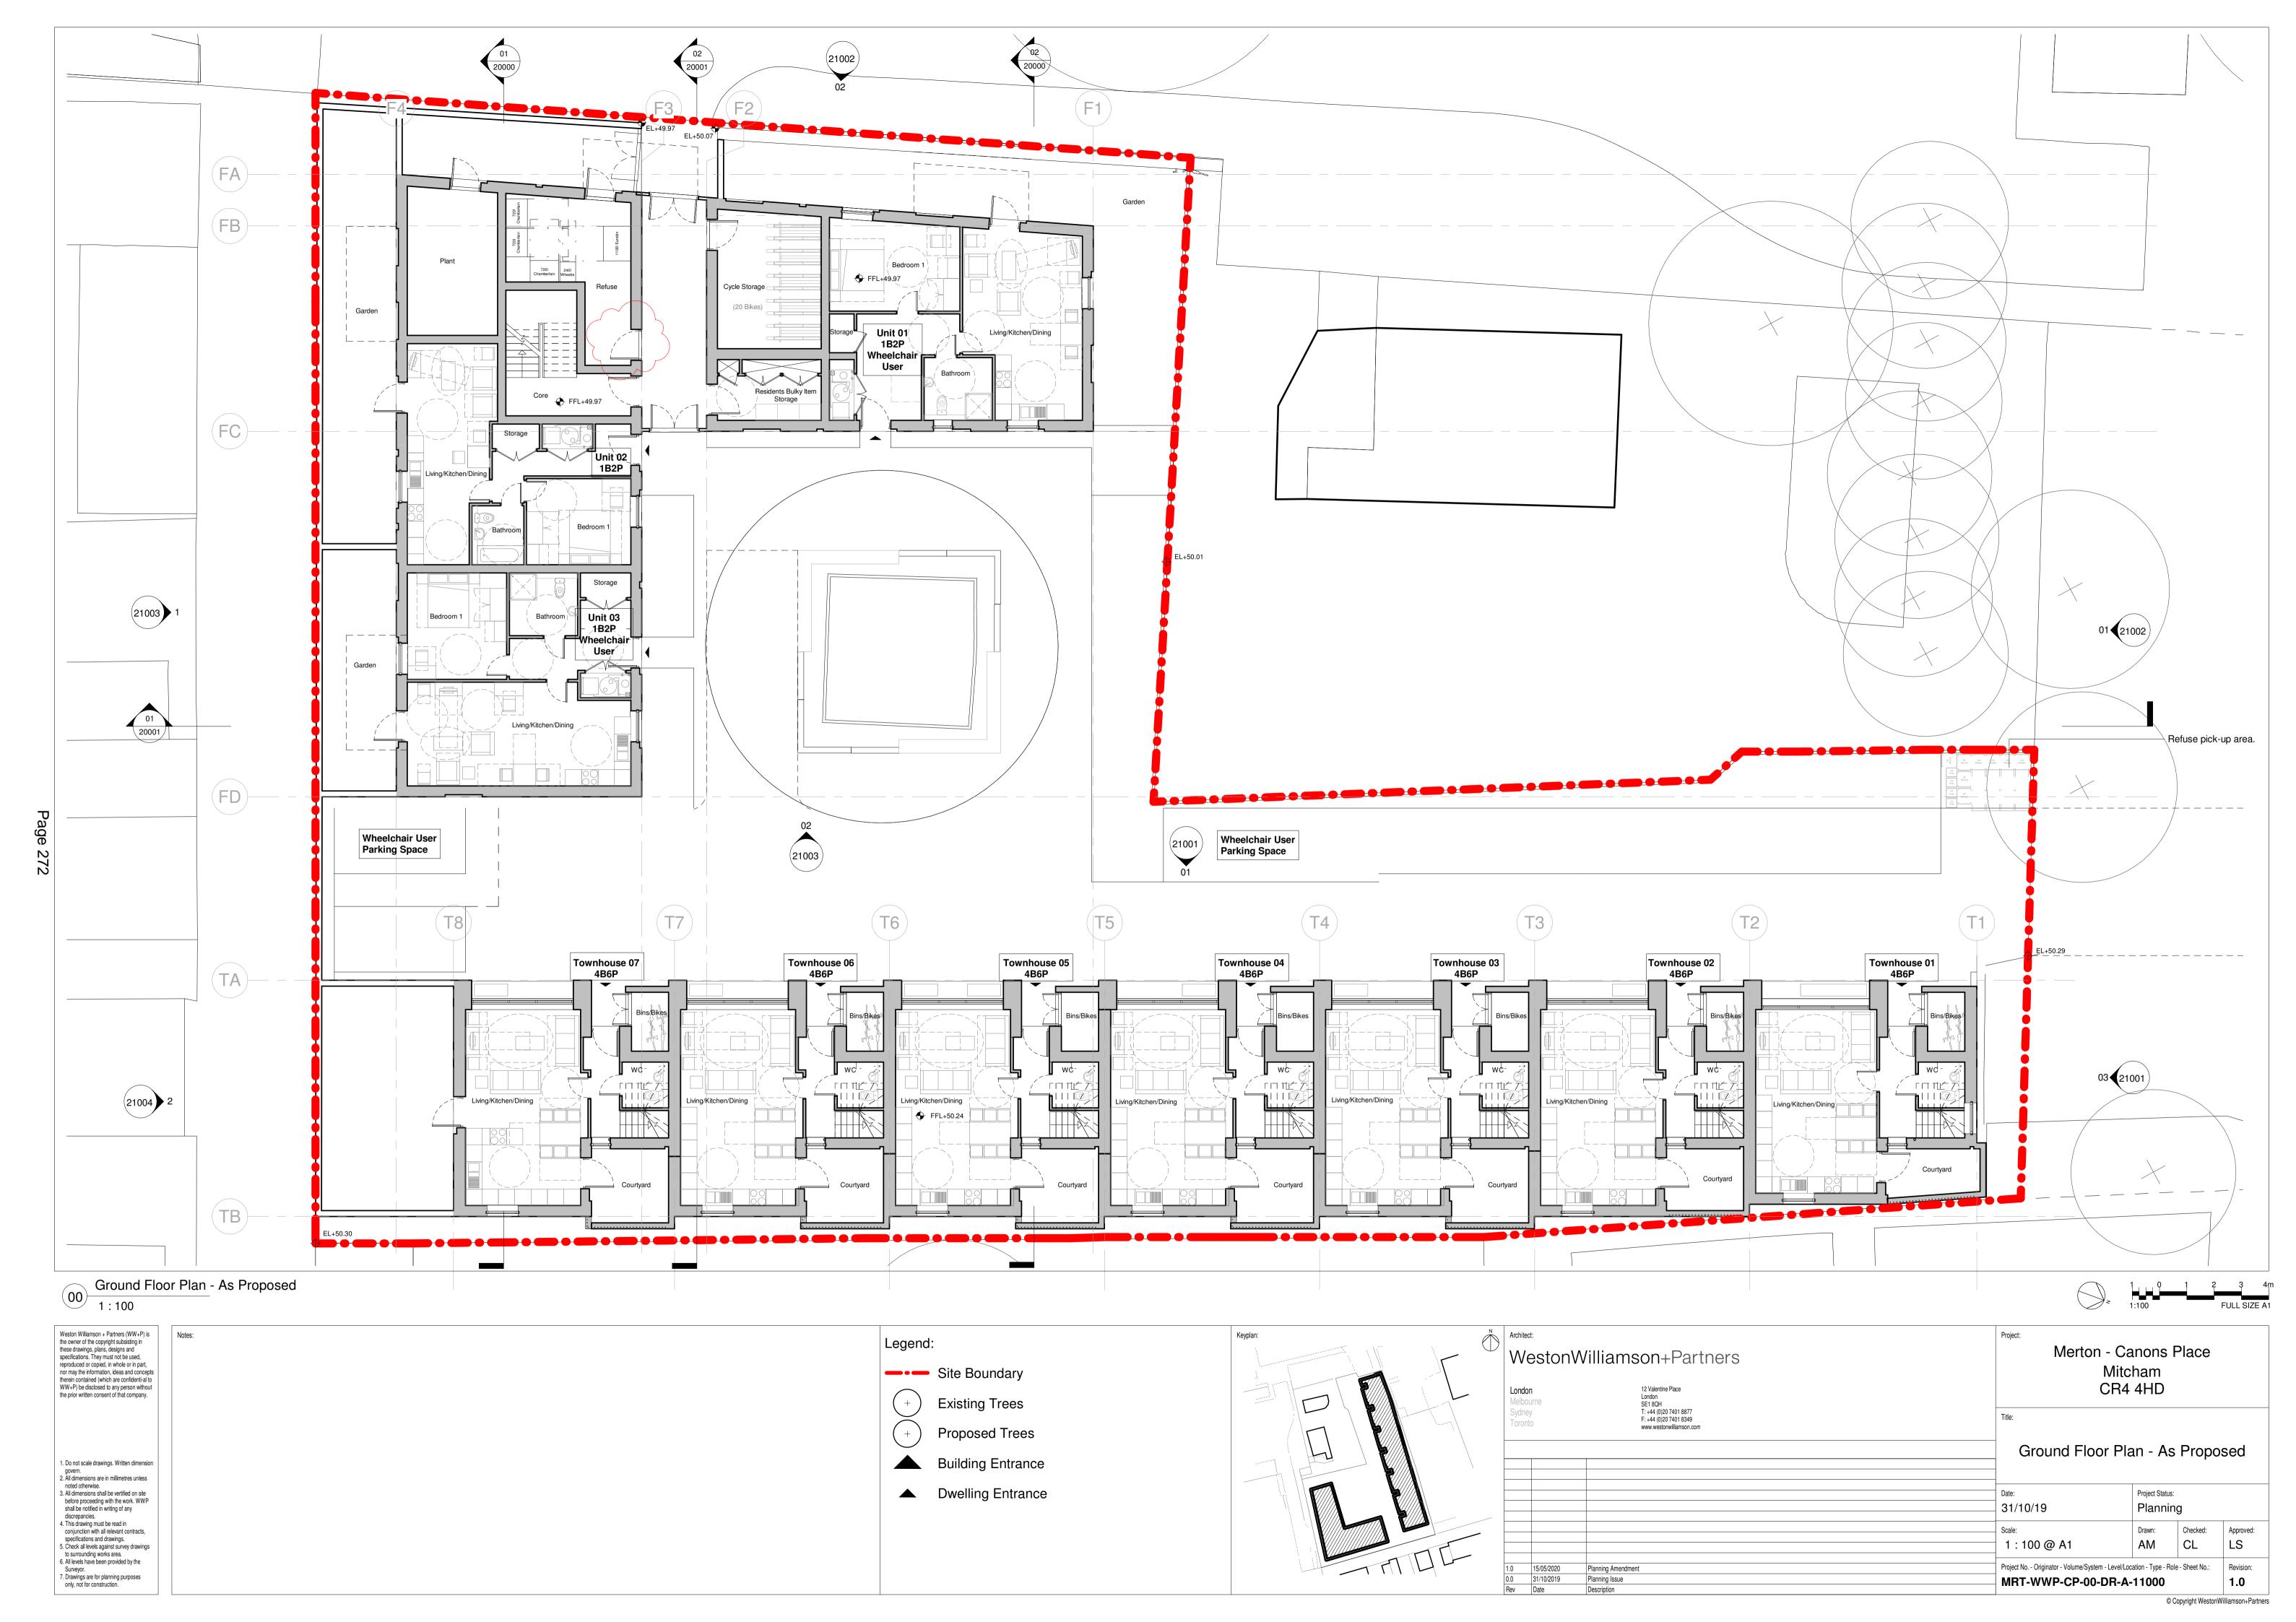

MRT-WWP-CP-XX-DR-A-00001 Revision: 0.0

Copyright WestonWilliamson+Partners

Copyright WestonWilliamson+Partners

B0 Townhouses B Layouts - Ground Floor 1:50

Legend: Dwellings Access Point

Merton - Canons Place

Townhouse Layouts - Ground Floor 31/10/19 Planning Checked: Drawn: Approved: 1:50 @ A1 Project No. - Originator - Volume/System - Level/Location - Type - F
MRT-WWP-CP-00-DR-A-12001 Revision: 0.0

Mitcham CR4 4HD