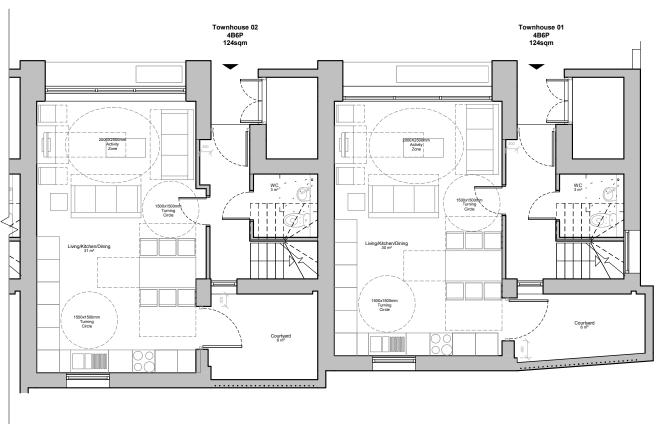

MRT-WWP-CP-XX-DR-A-00001 Revision: 0.0

Copyright WestonWilliamson+Partners

Copyright WestonWilliamson+Partners

B0 Townhouses B Layouts - Ground Floor 1:50

Legend: Dwellings Access Point

Merton - Canons Place

Townhouse Layouts - Ground Floor 31/10/19 Planning Checked: Drawn: Approved: 1:50 @ A1 Project No. - Originator - Volume/System - Level/Location - Type - F
MRT-WWP-CP-00-DR-A-12001 Revision: 0.0

Mitcham CR4 4HD