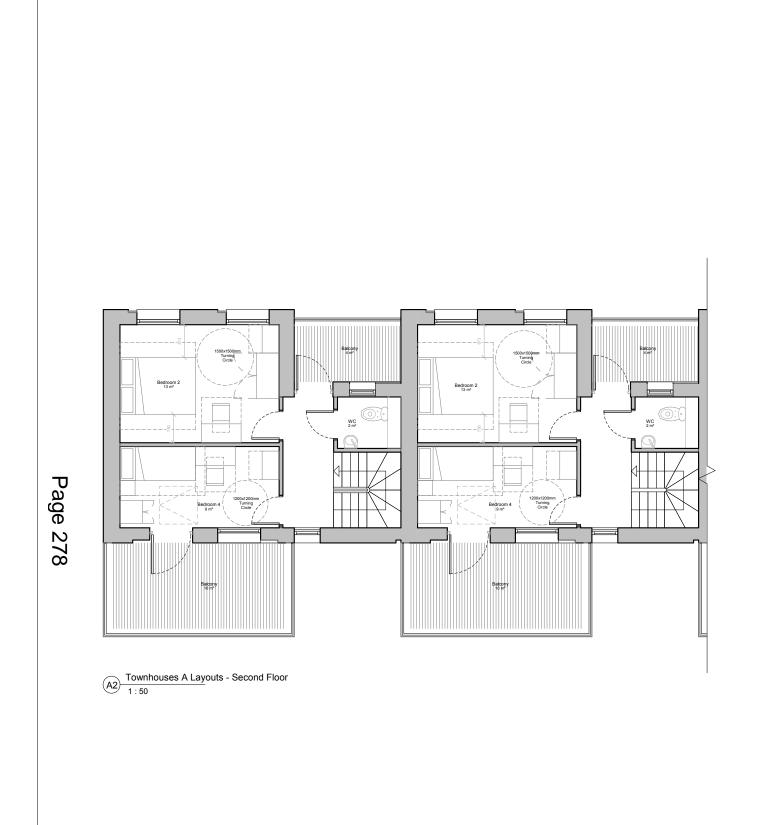

MRT-WWP-CP-XX-DR-A-00001 Revision: 0.0

Copyright WestonWilliamson+Partners

Copyright WestonWilliamson+Partners

B0 Townhouses B Layouts - Ground Floor 1:50

Legend: Dwellings Access Point

Merton - Canons Place