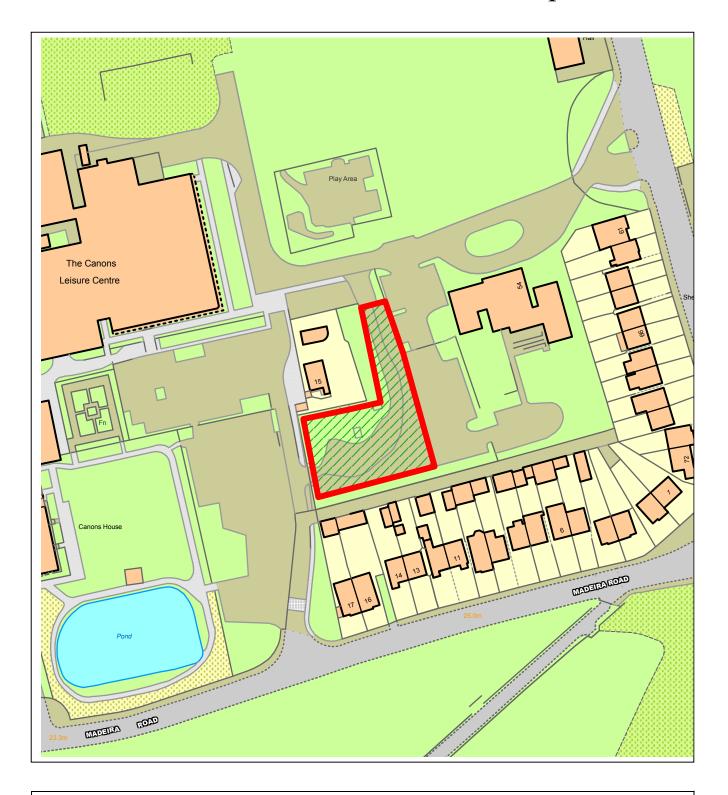

## **NORTHGATE** SE GIS Print Template

This material has been reproduced from Ordnance Survey digital map data with the permission of the controller of Her Majesty's Stationery Office, © Crown Copyright.

Site Location Plan
1: 1250

WestonWilliamson+Partners Legend: Merton - Canons Place Mitcham CR4 4HD --- Site Boundary Site Location Plan 31/10/19 Planning Drawn: Approved: Checked: 1 : 1250 @ A1 Project No. - Originator - Volume/System - Level/Location - Type - Ro