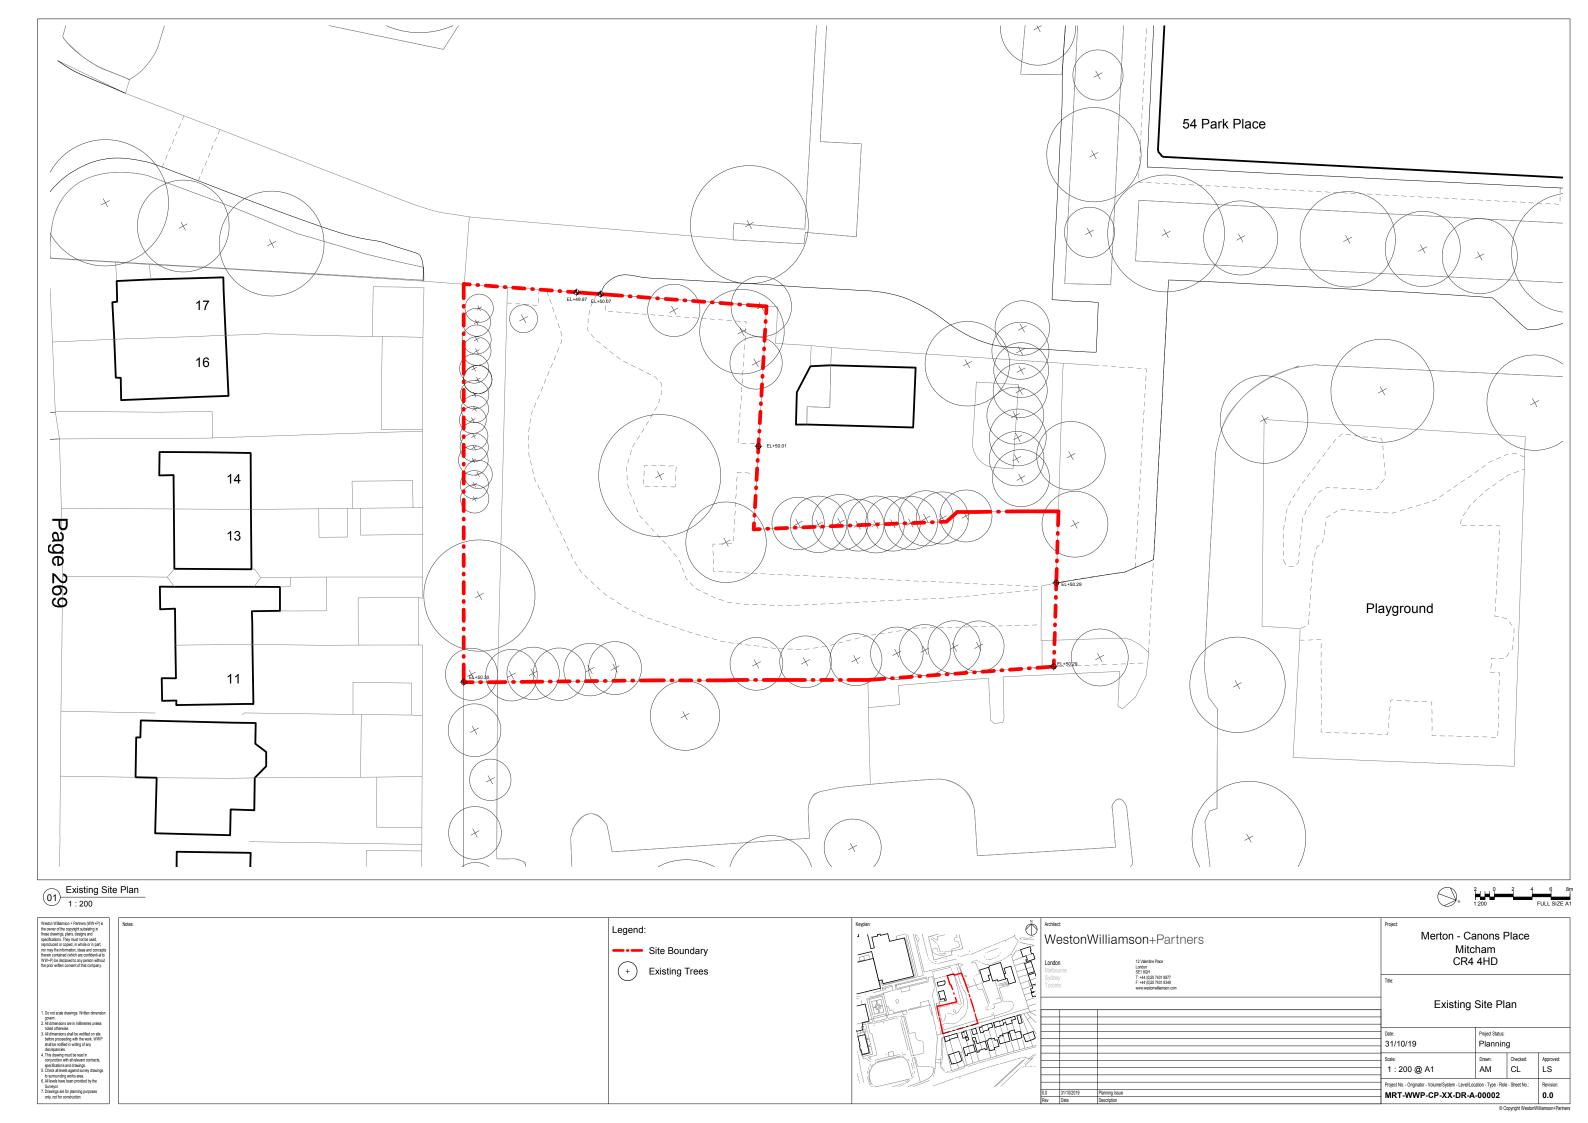

Site Location Plan
1: 1250

WestonWilliamson+Partners Legend: Merton - Canons Place Mitcham CR4 4HD --- Site Boundary Site Location Plan 31/10/19 Planning Drawn: Approved: Checked: 1 : 1250 @ A1 Project No. - Originator - Volume/System - Level/Location - Type - Ro