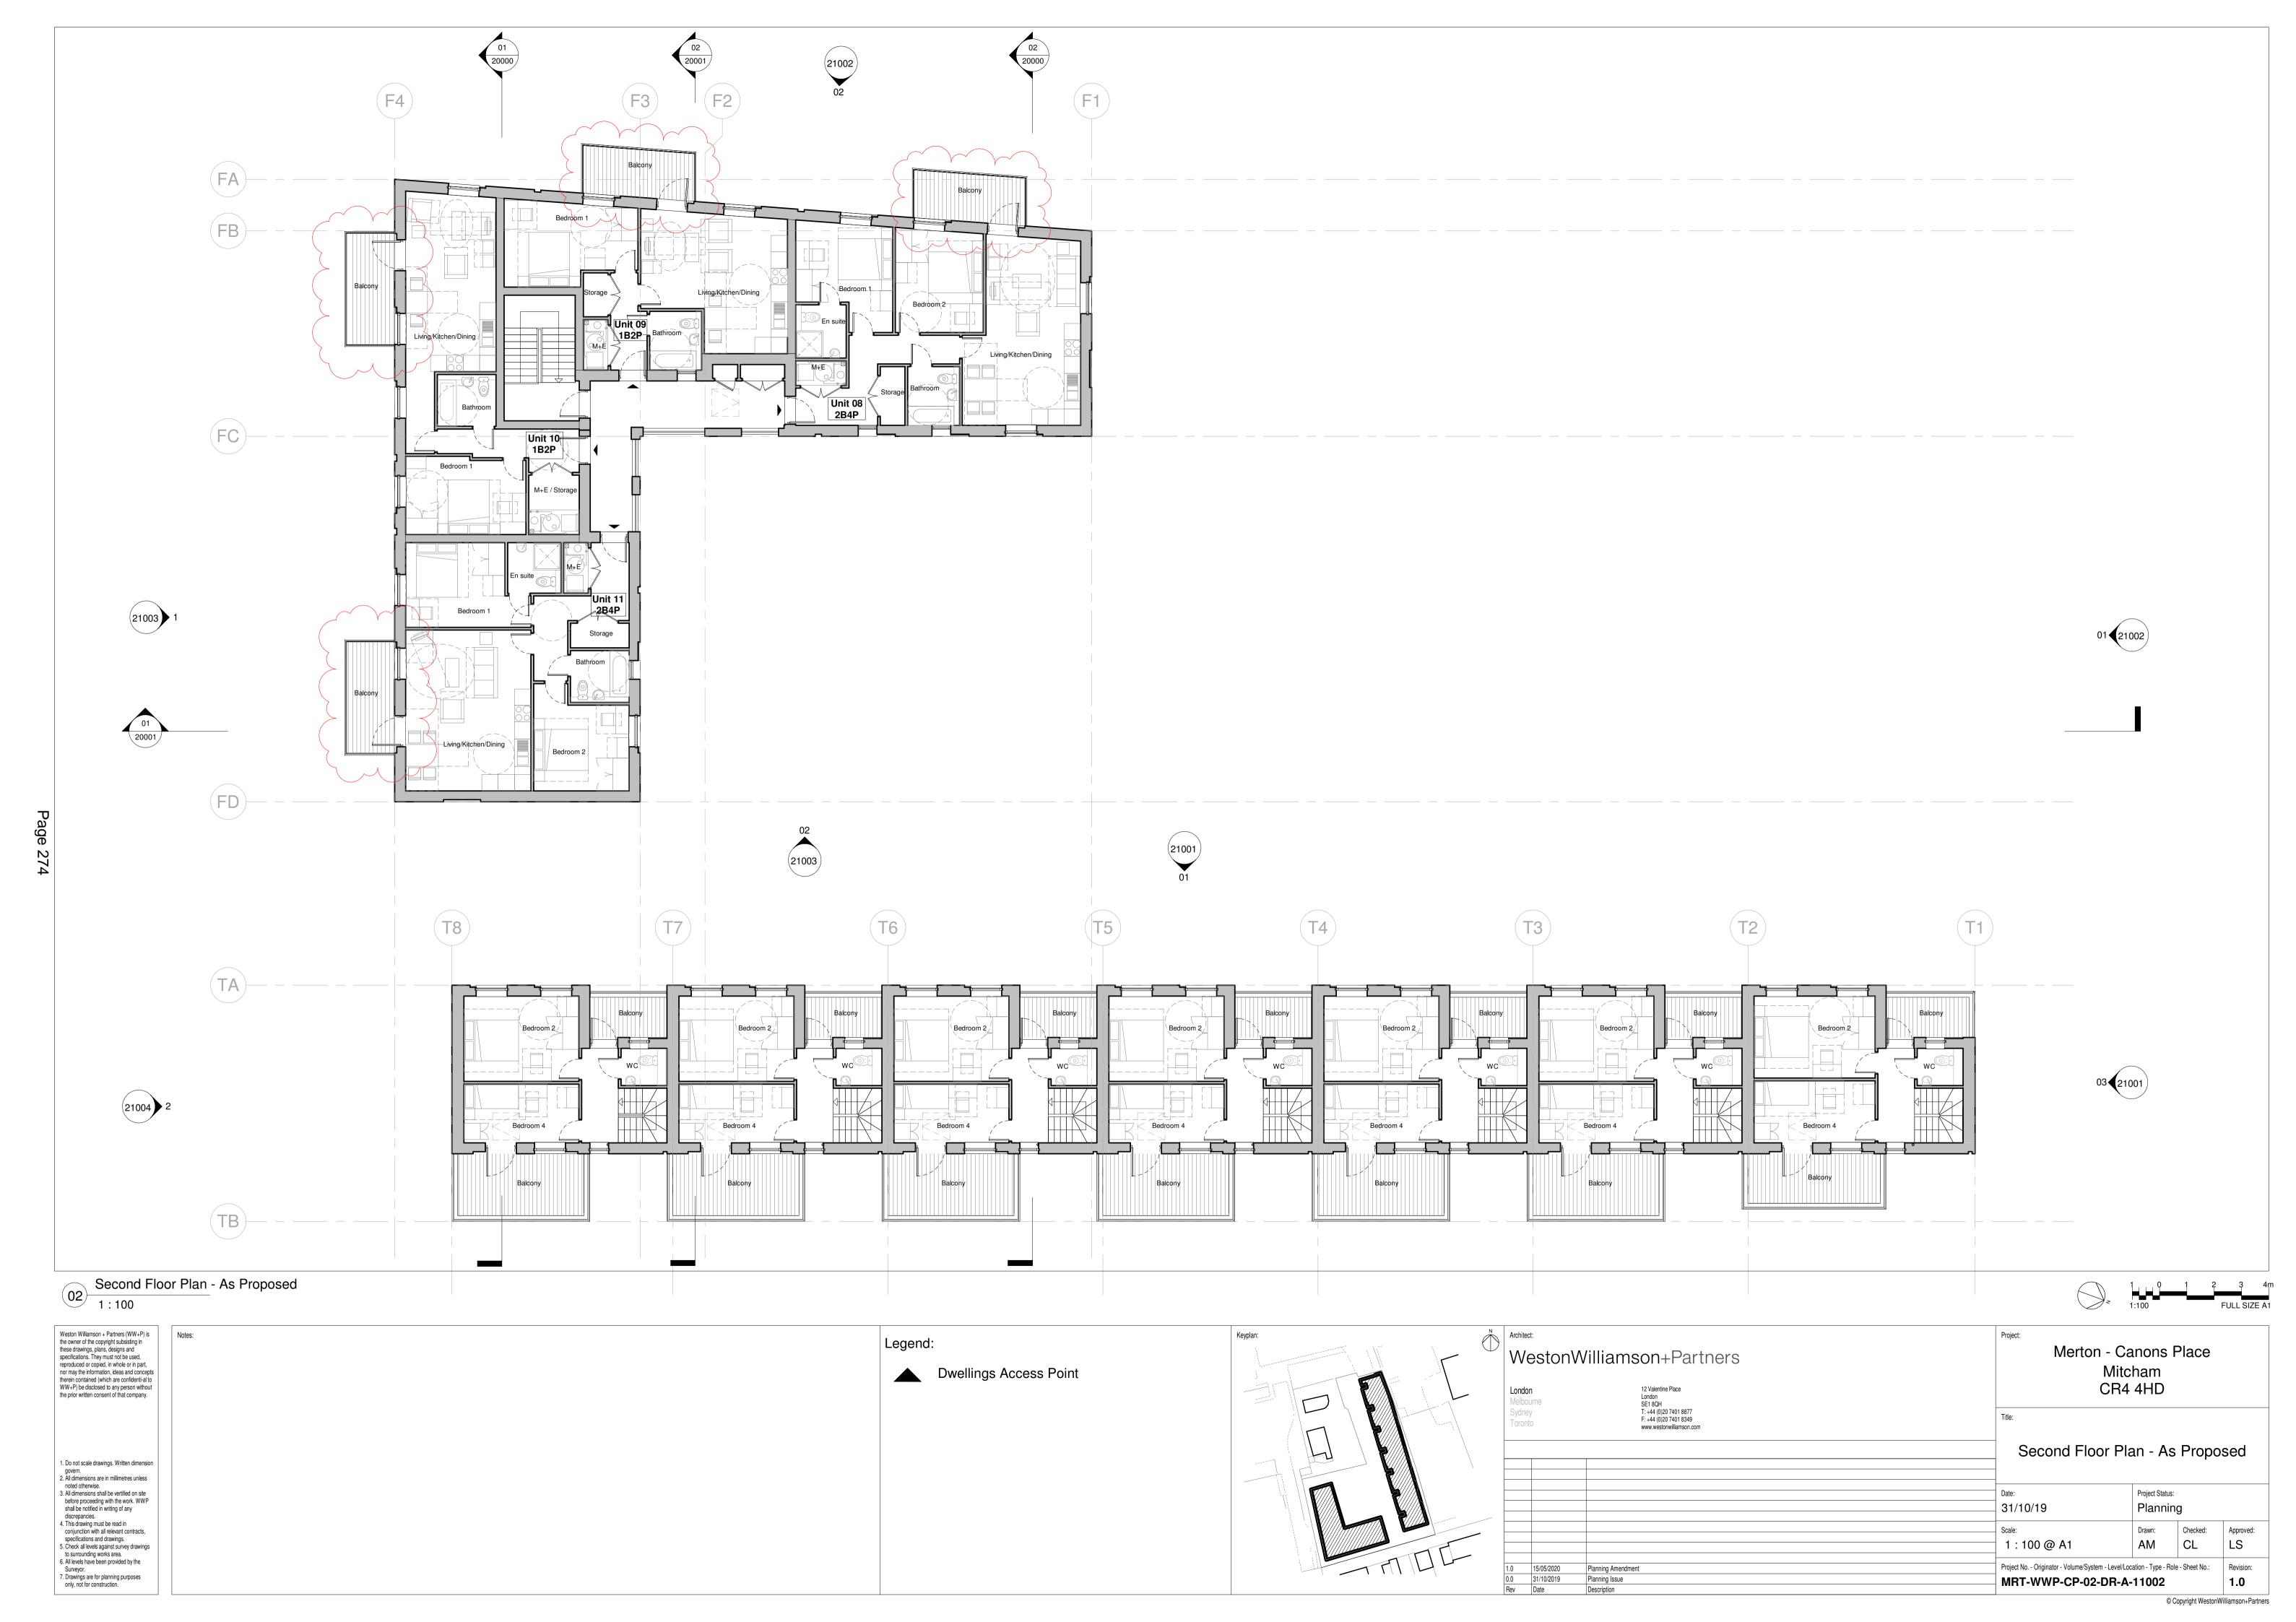

## **NORTHGATE** SE GIS Print Template



This material has been reproduced from Ordnance Survey digital map data with the permission of the controller of Her Majesty's Stationery Office, © Crown Copyright.



Site Location Plan
1: 1250

WestonWilliamson+Partners Legend: Merton - Canons Place Mitcham CR4 4HD --- Site Boundary Site Location Plan 31/10/19 Planning Drawn: Approved: Checked: 1 : 1250 @ A1 Project No. - Originator - Volume/System - Level/Location - Type - Ro

MRT-WWP-CP-XX-DR-A-00001 Revision: 0.0





Copyright WestonWilliamson+Partners



Copyright WestonWilliamson+Partners













B0 Townhouses B Layouts - Ground Floor 1:50



Legend: Dwellings Access Point





Merton - Canons Place

Townhouse Layouts - Ground Floor 31/10/19 Planning Checked: Drawn: Approved: 1:50 @ A1 Project No. - Originator - Volume/System - Level/Location - Type - F
MRT-WWP-CP-00-DR-A-12001 Revision: 0.0

Mitcham CR4 4HD





| Property | Property

ght WestonWilliamson+Partners













For landscape materiality, please refer to Exterior Architecture Landscape Planning Statement.

Revision: 0.0 MRT-WWP-CP-ZZ-DR-A-21002