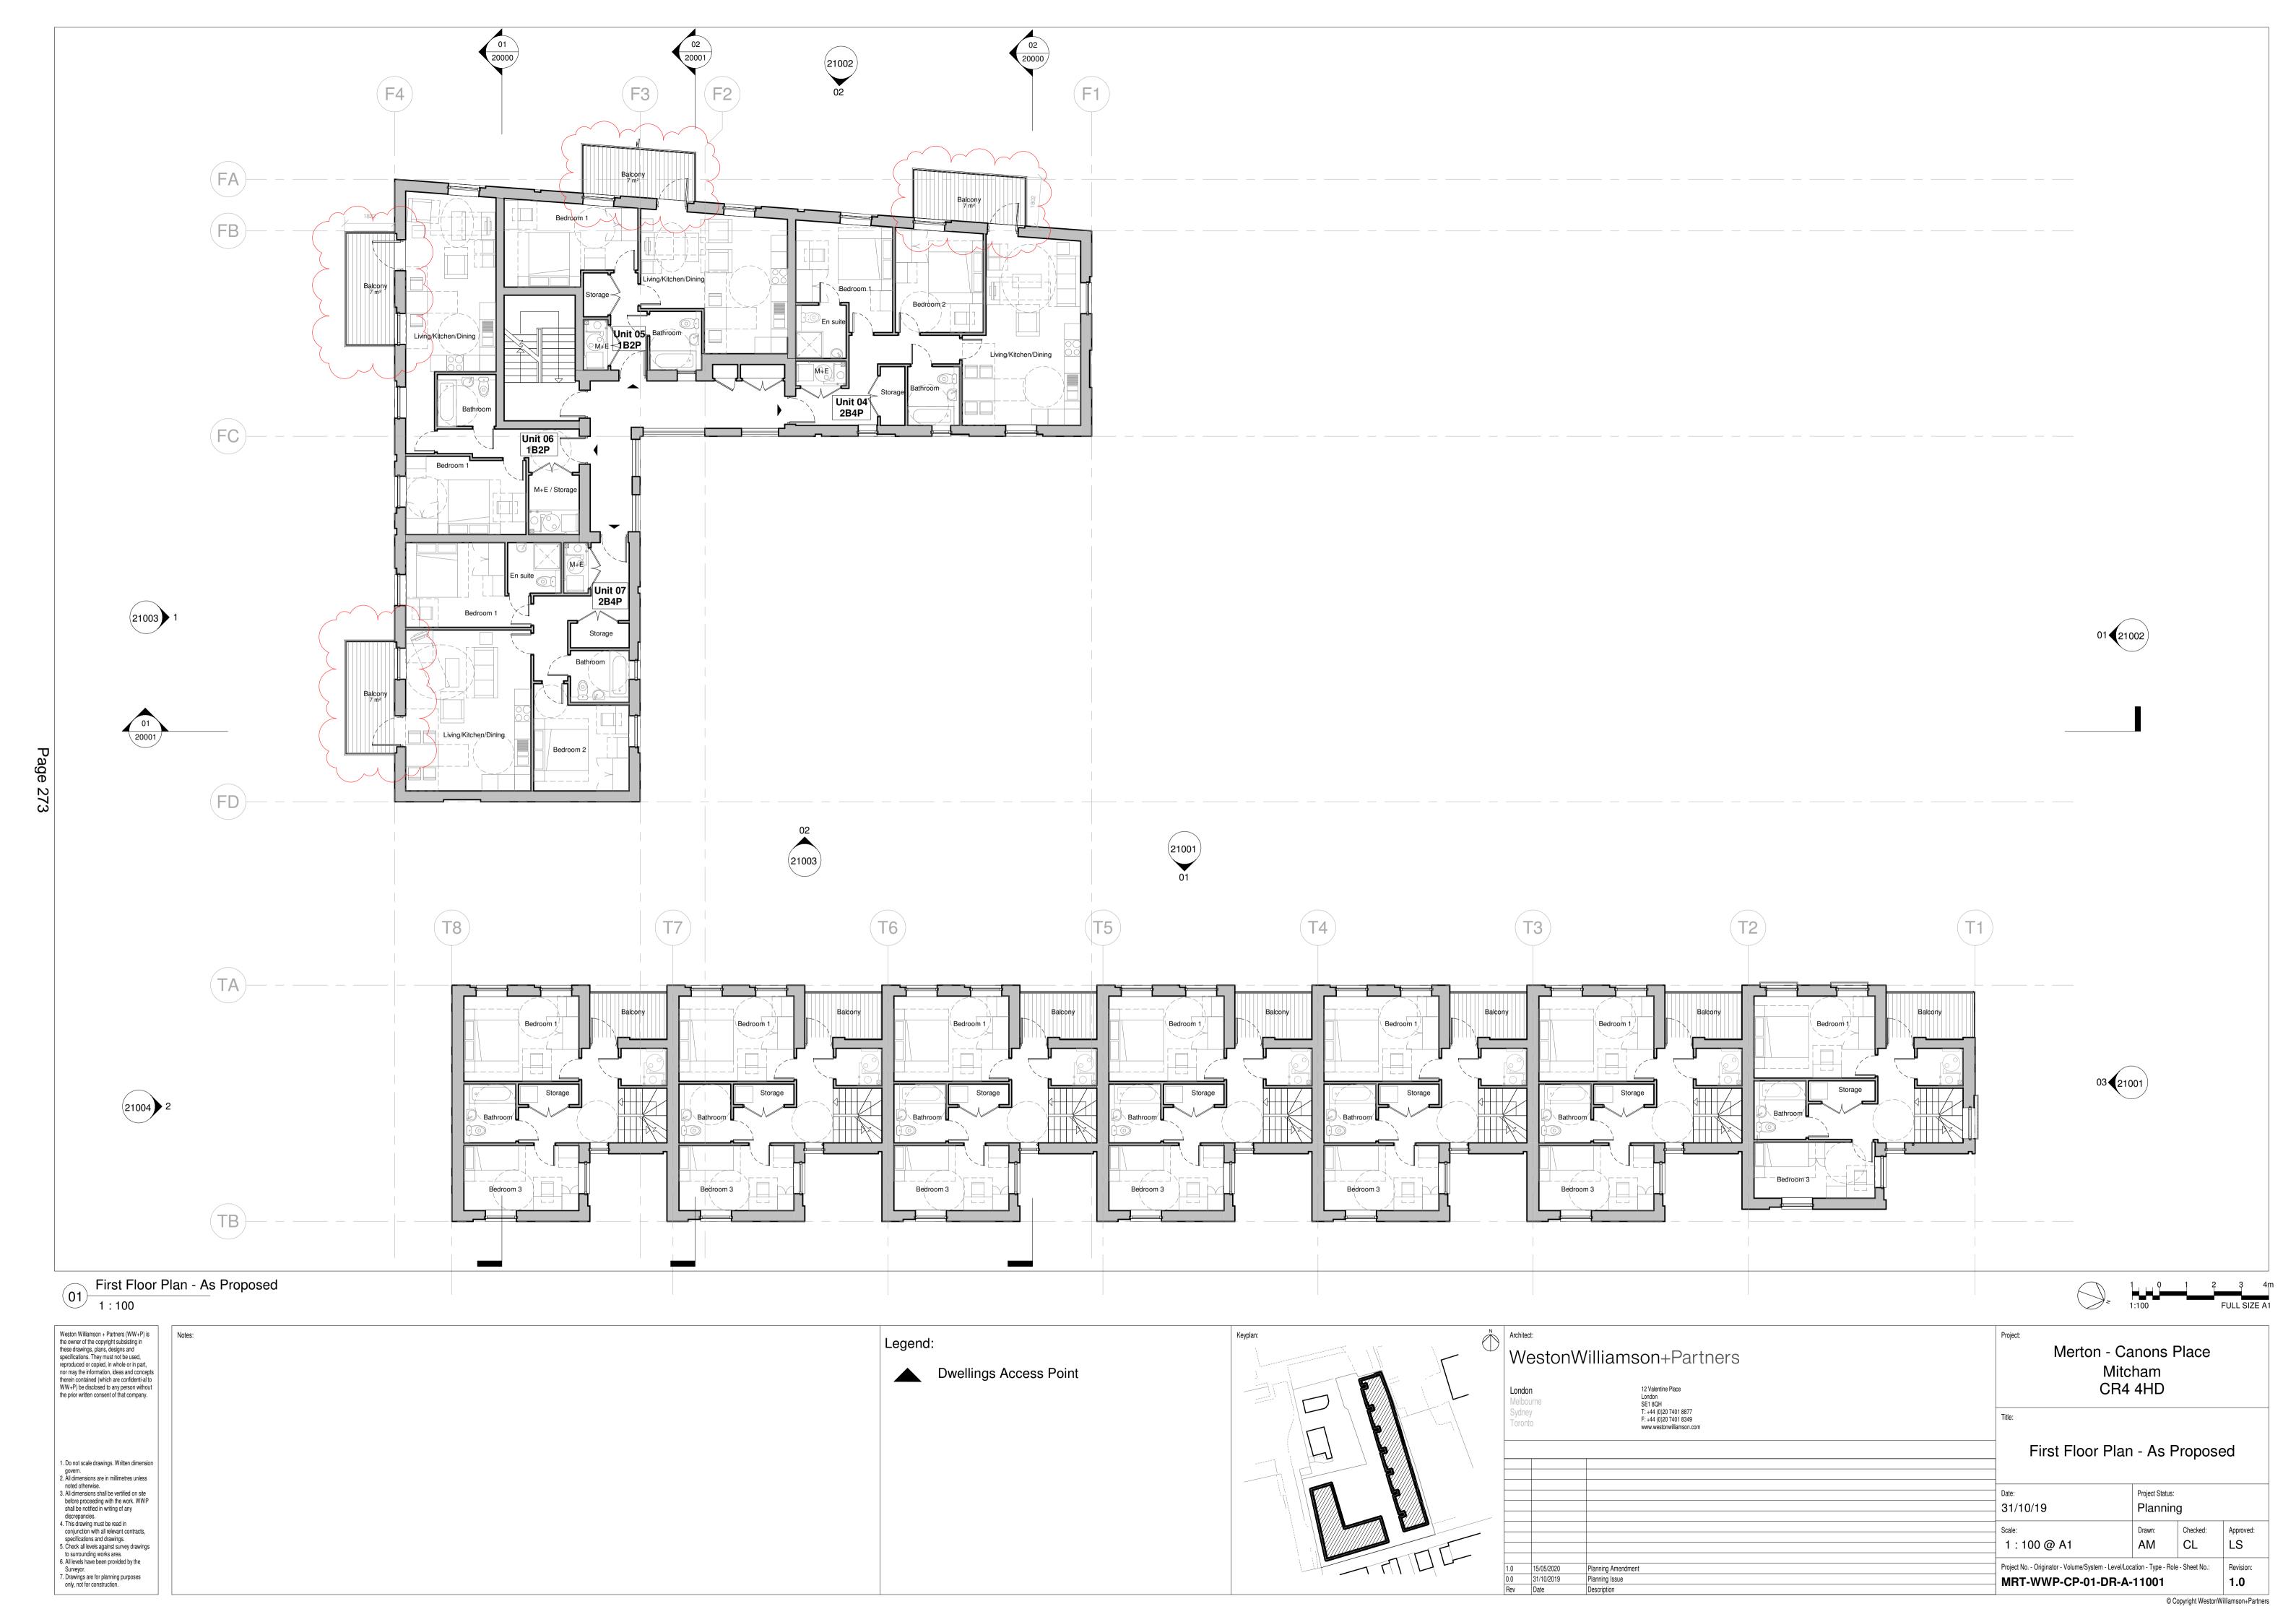

## **NORTHGATE** SE GIS Print Template



This material has been reproduced from Ordnance Survey digital map data with the permission of the controller of Her Majesty's Stationery Office, © Crown Copyright.



Site Location Plan
1: 1250

WestonWilliamson+Partners Legend: Merton - Canons Place Mitcham CR4 4HD --- Site Boundary Site Location Plan 31/10/19 Planning Drawn: Approved: Checked: 1 : 1250 @ A1 Project No. - Originator - Volume/System - Level/Location - Type - Ro

MRT-WWP-CP-XX-DR-A-00001 Revision: 0.0





Copyright WestonWilliamson+Partners



Copyright WestonWilliamson+Partners













B0 Townhouses B Layouts - Ground Floor 1:50



Legend: Dwellings Access Point





Merton - Canons Place

Townhouse Layouts - Ground Floor 31/10/19 Planning Checked: Drawn: Approved: 1:50 @ A1 Project No. - Originator - Volume/System - Level/Location - Type - F
MRT-WWP-CP-00-DR-A-12001 Revision: 0.0

Mitcham CR4 4HD





| Property | Property

ght WestonWilliamson+Partners













For landscape materiality, please refer to Exterior Architecture Landscape Planning Statement.

Revision: 0.0 MRT-WWP-CP-ZZ-DR-A-21002