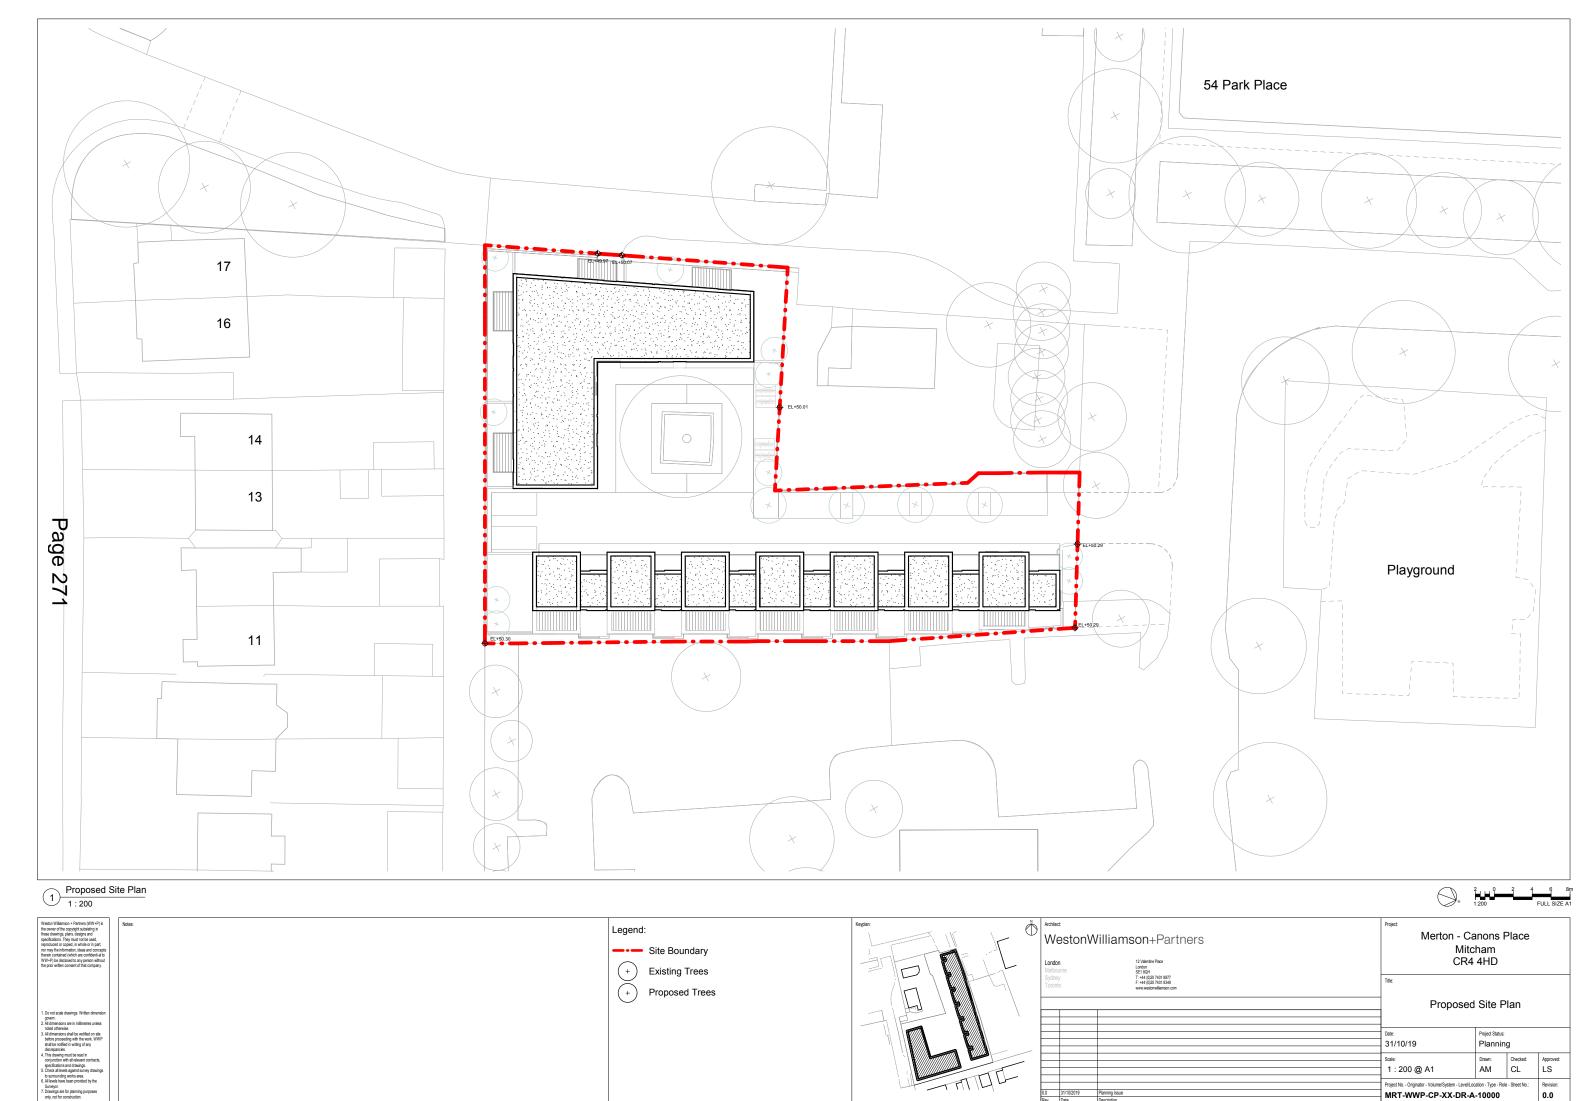

Site Location Plan
1: 1250

WestonWilliamson+Partners Legend: Merton - Canons Place Mitcham CR4 4HD --- Site Boundary Site Location Plan 31/10/19 Planning Drawn: Approved: Checked: 1 : 1250 @ A1 Project No. - Originator - Volume/System - Level/Location - Type - Ro