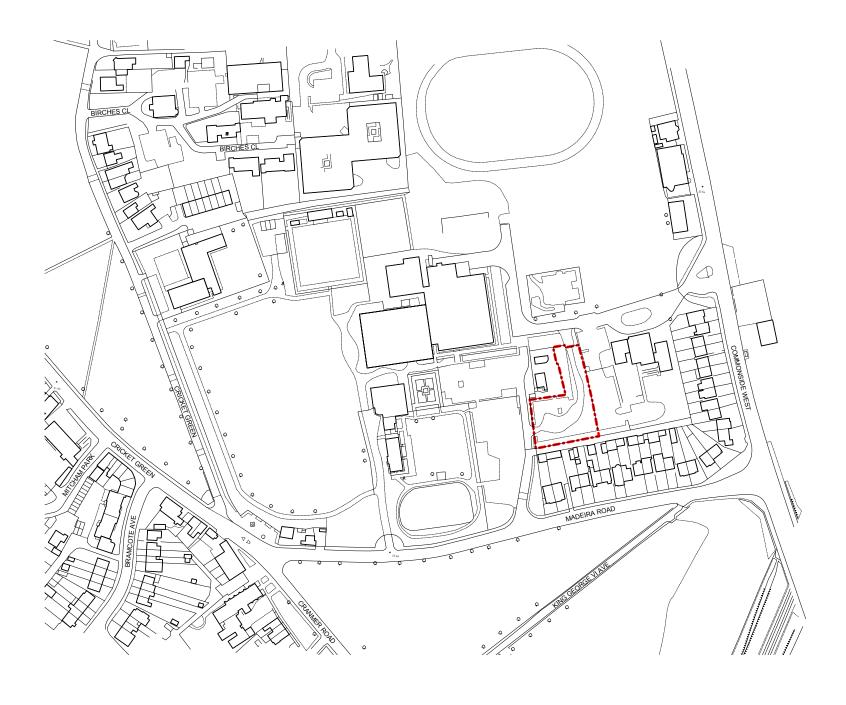

Site Location Plan
1: 1250

WestonWilliamson+Partners Legend: Merton - Canons Place Mitcham CR4 4HD --- Site Boundary Site Location Plan 31/10/19 Planning Drawn: Approved: Checked: 1 : 1250 @ A1 Project No. - Originator - Volume/System - Level/Location - Type - Ro