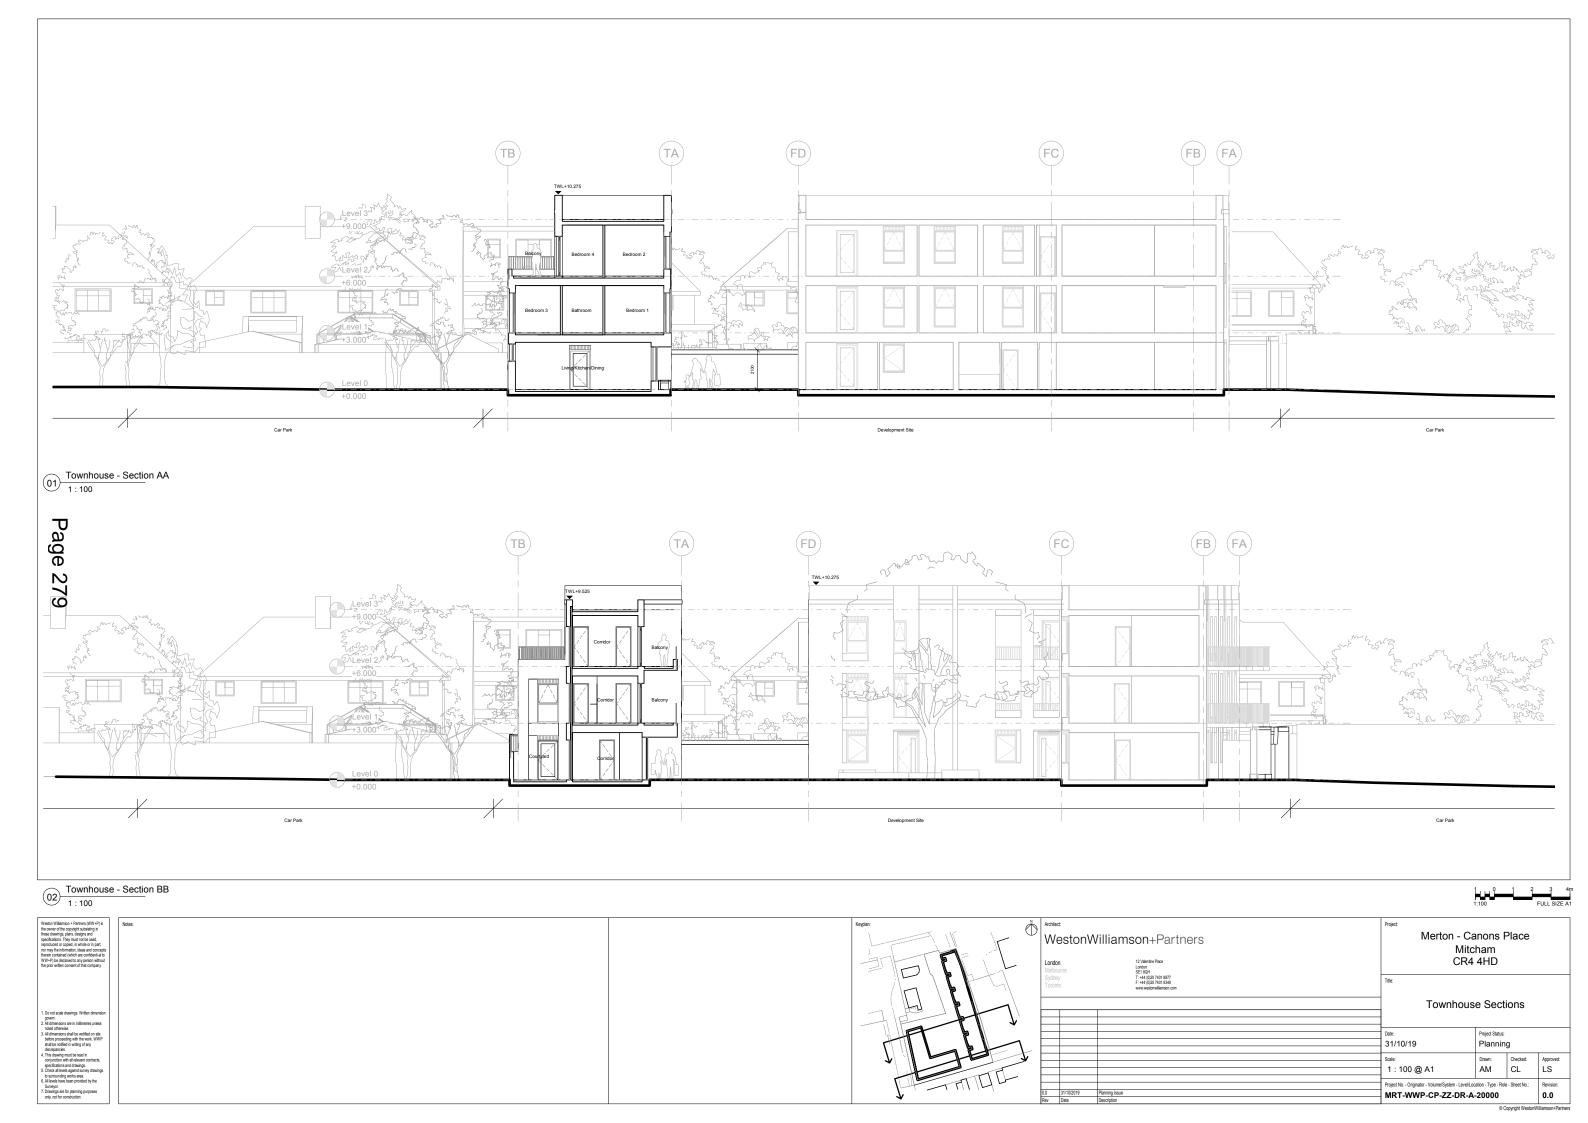

rown Copyright.



Site Location Plan
1: 1250

WestonWilliamson+Partners Legend: Merton - Canons Place Mitcham CR4 4HD --- Site Boundary Site Location Plan 31/10/19 Planning Drawn: Approved: Checked: 1 : 1250 @ A1 Project No. - Originator - Volume/System - Level/Location - Type - Ro

MRT-WWP-CP-XX-DR-A-00001 Revision: 0.0





Copyright WestonWilliamson+Partners



Copyright WestonWilliamson+Partners













B0 Townhouses B Layouts - Ground Floor 1:50



Legend: Dwellings Access Point





Merton - Canons Place

Townhouse Layouts - Ground Floor 31/10/19 Planning Checked: Drawn: Approved: 1:50 @ A1 Project No. - Originator - Volume/System - Level/Location - Type - F
MRT-WWP-CP-00-DR-A-12001 Revision: 0.0

Mitcham CR4 4HD





| Property | Property

ght WestonWilliamson+Partners













For landscape materiality, please refer to Exterior Architecture Landscape Planning Statement.

Revision: 0.0 MRT-WWP-CP-ZZ-DR-A-21002