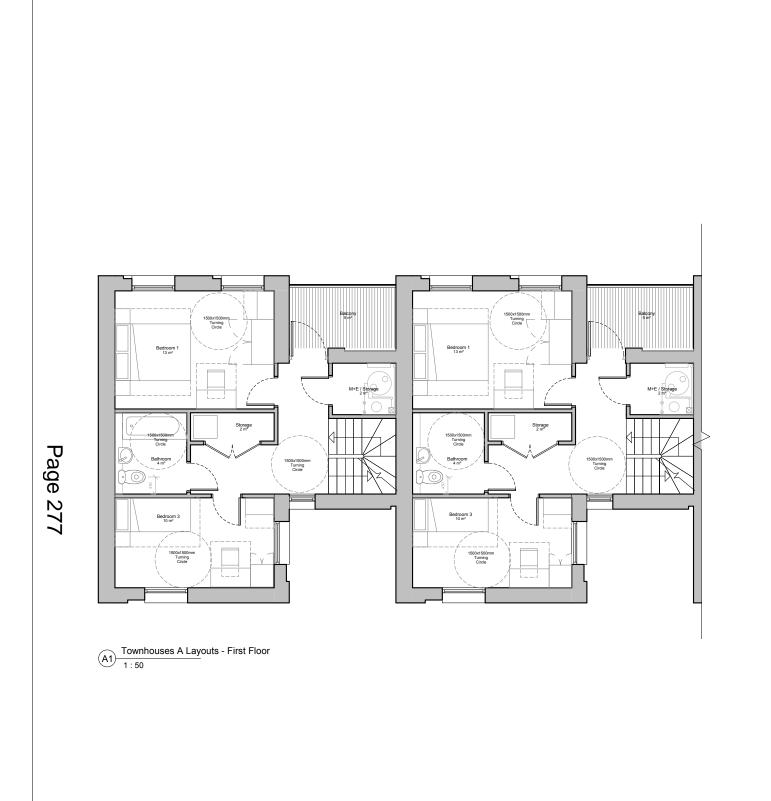

Townhouse Layouts - Ground Floor 31/10/19 Planning Checked: Drawn: Approved: 1:50 @ A1 Project No. - Originator - Volume/System - Level/Location - Type - F
MRT-WWP-CP-00-DR-A-12001 Revision: 0.0

Mitcham CR4 4HD